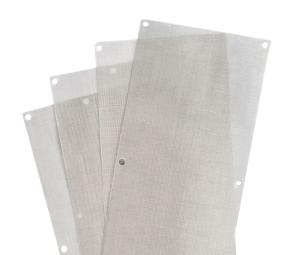

### **100% CUSTOMISABLE**

- Interchangeable micrometric mesh screens. Made of stainless steel.
- Different microns available. 120μ standard micronage.
- Complete adaptability and versatility.
- Easy replacement, cleaning, and maintenance.