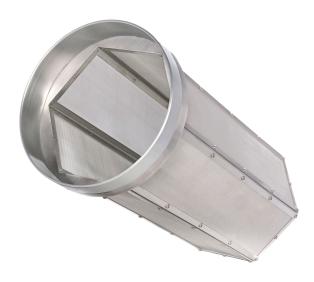

# MT Dry 100 LiTE Pollen barrel

### MICROMETRIC MESH SCREENS

Turn the MT Dry 100 LiTE cannabis trimmer into a pollen extractor machine by replacing its original dry trimming barrel for the extraction barrel. Made with high-quality micrometric stainless steel mesh. **CE certification.** 

## OPTIMISED DESIGN. INCREASED EXTRACTION CAPACITY.

Thanks to its innovative hexagonal structure, the rotational movement is more efficient, achieving a more direct and firm impact on the flowers and plant material. The precision and balance of the rotational movement result in a more effective and higher-quality extraction.